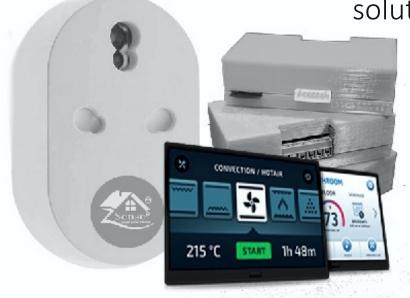

### Smart\_Plug

Offers stand-alone module for high-end appliances such as geyser, refrigerator, AC, motor etc. with real-time status of active appliances

- Resistive Load 2500W
- Inductive Load 1500W

## **Welcome to Smart Life**

**Z Sense** mobile application gives you access to all your home appliance at your finger tip.

sales@tevatrontech.com +91-7292074437 +91-9643314061 Tevatron Technologies Pvt. Ltd. B-32, Sector 63, Noida – 201309 Uttar Pradesh (India).